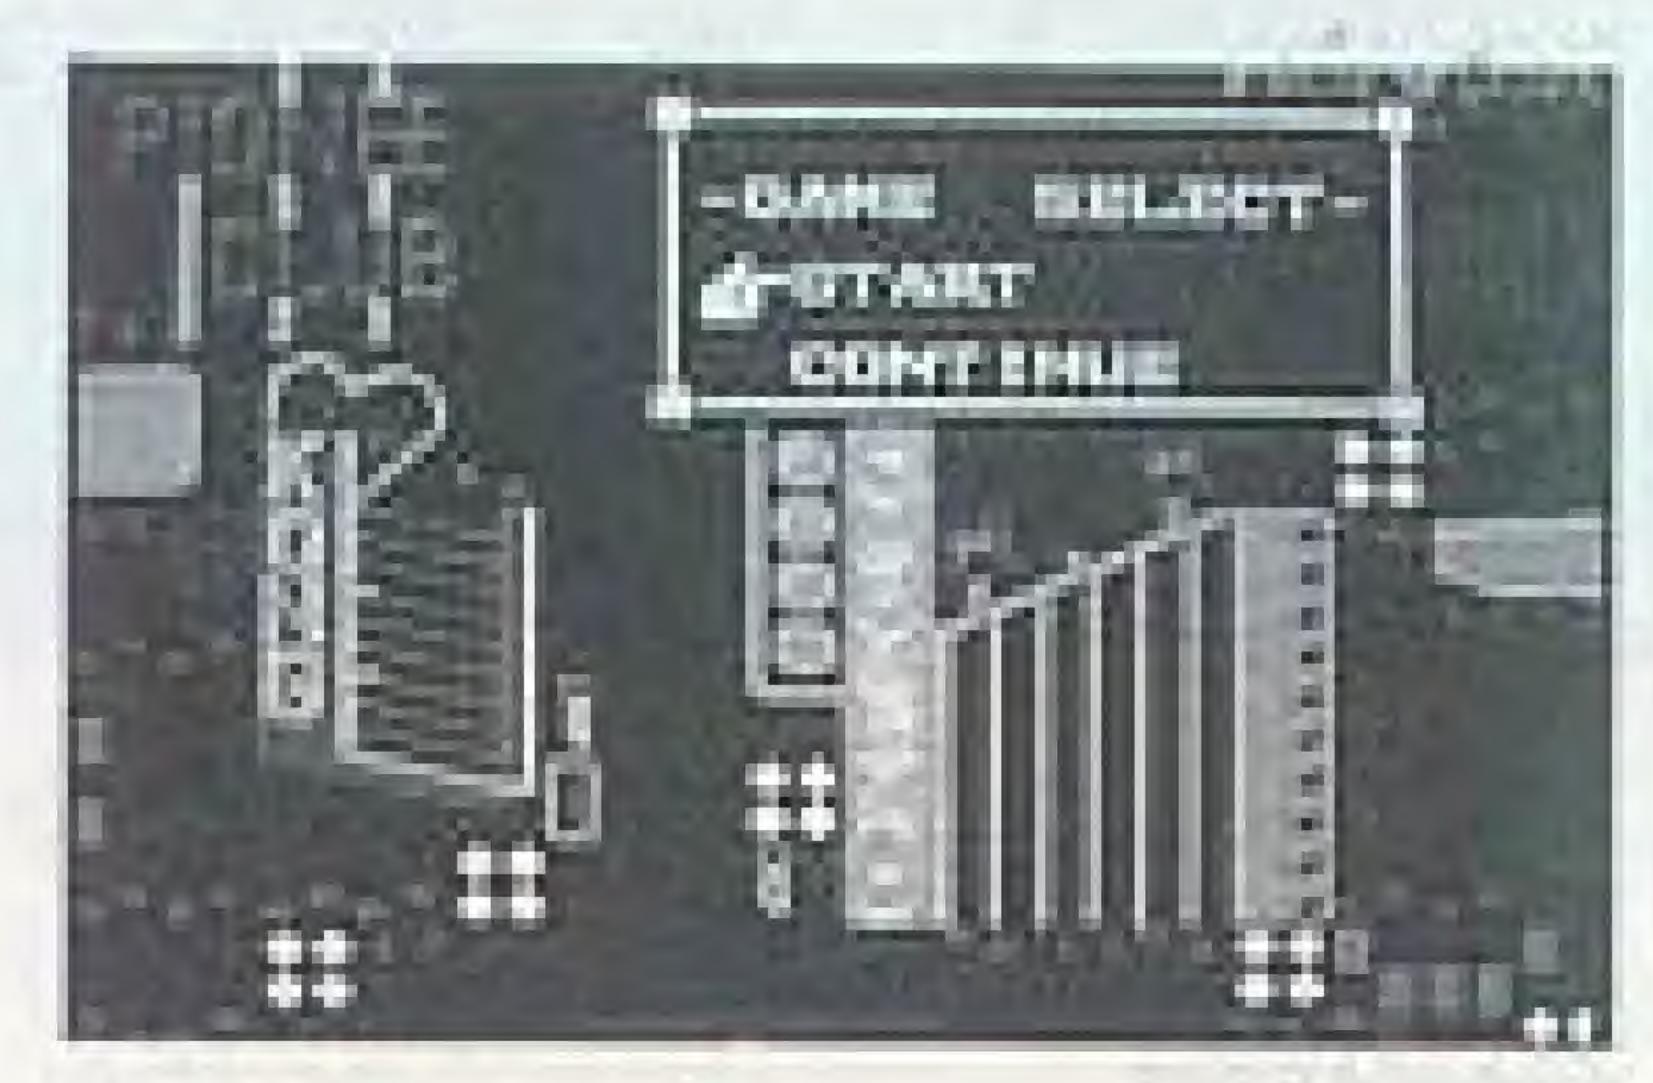

## STARTING THE GAME

- A. Pressing the Start Button will display the Game Select screen. Use the Select button to choose One Spot or Vegas Dream. Selecting Vegas Dream will display the B screen shown below, and selecting One Spot will show screen C.
- B. If you are starting a new game choose START and the Name Entry screen will appear. If you are continuing from an earlier game, select CONTINUE, and enter it with the A button.
- C. When the Game Select screen appears, select the game you want to play with the control pad and enter it with the Start button.

### CONTINUE AND PASSWORD

When you select GAME STOP in the Vegas Dream mode, a password will be displayed for each player (Sorry it's so long!). When you restart the game, select CONTINUE on the opening screen, and the Name Entry screen will be displayed. Enter the password in the same way you enter players' names.